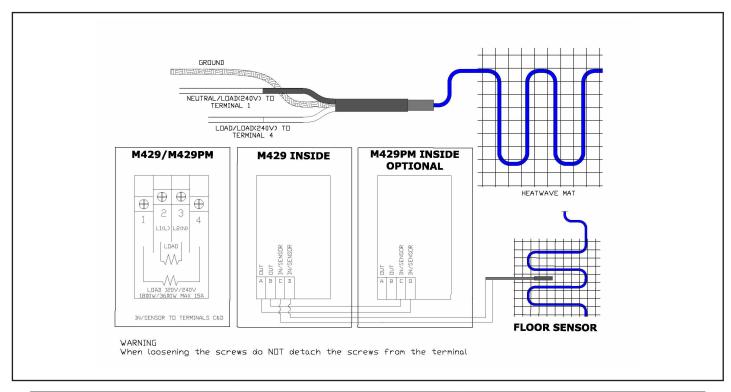

## **Features:**

- Simple user interface
- Simple operation no need for manual
- Multi voltage: 120/208/240VAC
- Output Relay 15A
- · Large back-lit display for easy reading
- Simple Manual Control
- Adjustable Temperature Scale
- Includes 2 sensors: a built-in air sensor and floor sensor thermistor with 15 feet of NTC (12K $\Omega$ ) sensor cable
- Compatible with existing floor sensors
- c-UL-us Listed
- Additional Power Module Option In large applications, thermostats can be extended with additional power modules (Part Number M429PM) with built-in Class A GFCI. Output can be increased by 15A per module.

- Interior Slab Heating
- Floor Warming
- Line Voltage Activation

## **Specifications:**

- 4.8" wide x 3" tall x 1" deep
- Supply 120-240 VAC 50/60Hz
- Temperature control range: 41°F to 104°F
- Class A GFCI (5 mA trip level)
- On/Off differential 0.7°F
- Nema 2 (IP21) Housing
- 15 Amp maximum resistive load