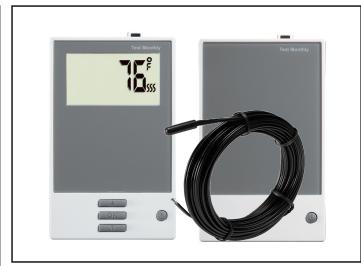

## **Features:**

- Simple user interface
- Simple operation no need for manual
- Multi voltage: 120/208/240VAC
- Output Relay 15A
- · Large back-lit display for easy reading
- Simple Manual Control
- Adjustable Temperature Scale
- Includes 2 sensors: a built-in air sensor and floor sensor thermistor with 15 feet of NTC (12K $\Omega$ ) sensor cable
- Compatible with existing floor sensors
- c-UL-us Listed
- Additional Power Module Option In large applications, thermostats can be extended with additional power modules (Part Number M429PM) with built-in Class A GFCI. Output can be increased by 15A per module.

## **Specifications:**

- 4.8" wide x 3" tall x 1" deep
- Supply 120-240 VAC 50/60Hz
- Temperature control range: 41°F to 104°F
- Class A GFCI (5 mA trip level)
- On/Off differential 0.7°F
- Nema 2 (IP21) Housing
- 15 Amp maximum resistive load